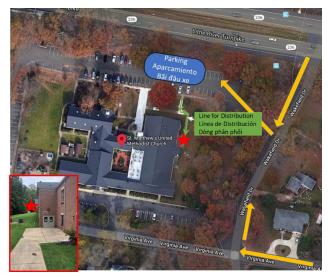

St. Matthew's United Methodist Church 8617 Little River Turnpike, Annandale, VA 22003 www.stmatthewsumc.org, 703-978-3500

## St. Matthew's UMC Walk-in Grocery Distribution is:

• Held twice a week

## Monday evenings from 5 PM – 6:30 PM

## Friday mornings from 9 AM – 10:30 AM

excluding major holidays (call to check)

- <u>While Supplies Last</u>, you will be provided with:
  - A bag of non-perishable groceries
  - Perishables as available
  - Baby diapers
  - Feminine hygiene products
- You may come back in 2 weeks.
- Distribution takes place at the front of the church, on the left side of the building at the lower-level entrance (follow the signs).
- Line up at the sign and you will be assigned a number based on your position in the line and served in that order.
- Assistance is available to carry groceries to your vehicle.